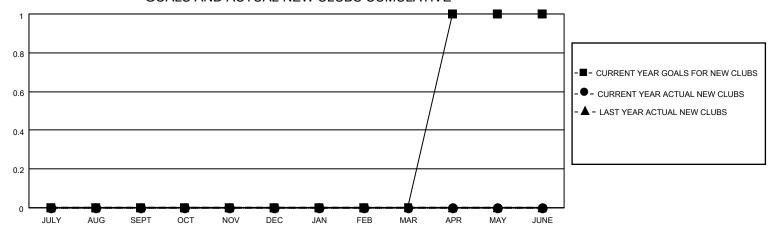

## MONTHLY MEMBERSHIP PROGRESS REPORT

LOCATION ONTARIO District A 16 Results as of: 9/30/2020

| Clubs         |               |             |               | Members               |                        |                         |                                                    |  |
|---------------|---------------|-------------|---------------|-----------------------|------------------------|-------------------------|----------------------------------------------------|--|
|               | RESULTS FOR   | R 2020-2021 |               | RESULTS FOR 2020-2021 |                        |                         |                                                    |  |
| QUARTER       | NEW CLUB GOAL | NEW CLUBS   | DROPPED CLUBS | QUARTER MEMI          | BER GROWTH NET<br>GOAL | MEMBER GROWTH<br>ACTUAL | DROPPED<br>MEMBERS ACTUAL<br>(including transfers) |  |
| JULY/AUG/SEPT | 0             | 0           | 0             | JULY/AUG/SEPT         | 10                     | 14                      | 20                                                 |  |
| OCT/NOV/DEC   | 0             | 0           | 0             | OCT/NOV/DEC           | 10                     | 0                       | 0                                                  |  |
| JAN/FEB/MAR   | 0             | 0           | 0             | JAN/FEB/MAR           | 10                     | 0                       | 0                                                  |  |
| APR/MAY/JUNE  | 1             | 0           | 0             | APR/MAY/JUNE          | 15                     | 0                       | 0                                                  |  |

## GOALS AND ACTUAL NEW CLUBS CUMULATIVE