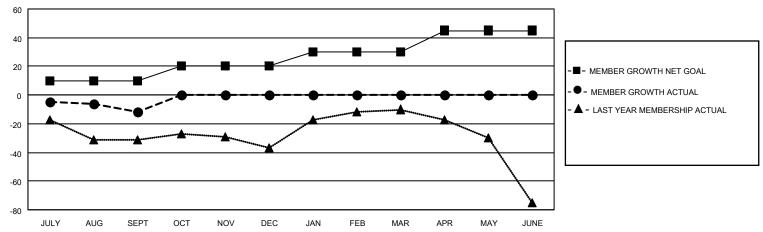

## MONTHLY MEMBERSHIP PROGRESS REPORT

LOCATION ONTARIO District A 16 Results as of: 9/30/2020

| Clubs         |               |             |               | Members               |                        |                         |                                                    |  |
|---------------|---------------|-------------|---------------|-----------------------|------------------------|-------------------------|----------------------------------------------------|--|
|               | RESULTS FOR   | R 2020-2021 |               | RESULTS FOR 2020-2021 |                        |                         |                                                    |  |
| QUARTER       | NEW CLUB GOAL | NEW CLUBS   | DROPPED CLUBS | QUARTER MEMI          | BER GROWTH NET<br>GOAL | MEMBER GROWTH<br>ACTUAL | DROPPED<br>MEMBERS ACTUAL<br>(including transfers) |  |
| JULY/AUG/SEPT | 0             | 0           | 0             | JULY/AUG/SEPT         | 10                     | 14                      | 20                                                 |  |
| OCT/NOV/DEC   | 0             | 0           | 0             | OCT/NOV/DEC           | 10                     | 0                       | 0                                                  |  |
| JAN/FEB/MAR   | 0             | 0           | 0             | JAN/FEB/MAR           | 10                     | 0                       | 0                                                  |  |
| APR/MAY/JUNE  | 1             | 0           | 0             | APR/MAY/JUNE          | 15                     | 0                       | 0                                                  |  |

## GOALS AND ACTUAL MEMBERS CUMULATIVE

| DROPPED CLUBS: 0          |    | 7 CLUBS OF 52 ADDED 1 OR MORE | GENDER DISTRIBUTION             |              |     |
|---------------------------|----|-------------------------------|---------------------------------|--------------|-----|
|                           |    | NEW MEMBERS                   | MALE                            | 799 (69.24%) |     |
|                           |    |                               | FEMALE                          | 355 (30.76%) |     |
| DROPPED MEMBERS           |    |                               |                                 | , ,          |     |
| DECEASED                  | 2  | CLICK HERE FOR CUMULATIVE     | TOTAL FAMILY UNIT MEMBERS       |              | 299 |
| CLUB CANCELLED 0 OTHER 18 |    | MEMBERSHIP DATA               |                                 |              |     |
|                           |    |                               | FAMILY MEMBERS PAYING HALF DUES |              | 156 |
| TOTAL                     | 20 |                               | 1000                            |              |     |